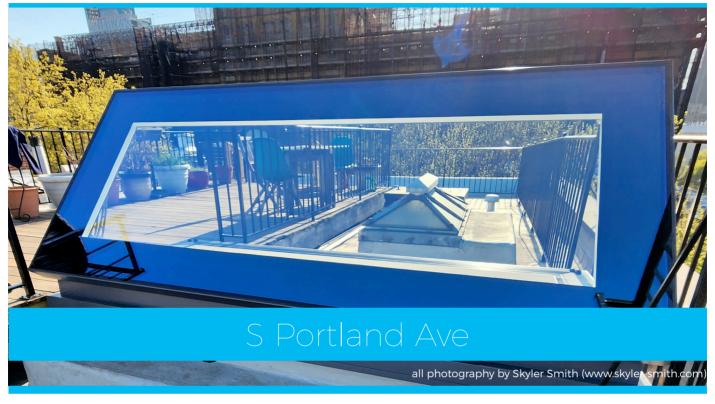

S Portland Ave

architect: bolee ARCHITECTS (www.boleearchitects.com)
contractor: Hatchet NYC (www.hatechet.nyc)

Glazing Vision manufactured and installed a Skydoor skylight at this refurbished brownstone apartment on South Portland Avenue. Historically one of Brooklyn's most elegant neighborhoods, The brownestones appearing virtually unaltered from how they were developed in the mid 1800s.

The architect decided to remove the existing roof stair enclosure and added a new open riser stair to open up the space. They added a new operable glass skylight hatch to get more natural light into the apartment.

The contractors scope included a full gut out renovation of the whole 5th floor unit which included a staircase that leads up to a private rooftop terrace.

S Portland Ave

The contractor was in contact with the Glazing Vision team in Hartford, CT

The Skydoor is an ideal roof access solution for access when height is an issue.

otography by Skyler Smith (www.skyler-smith.com)

Skylight Specification: Skydoor 44 1/2" x 108 1/2"

Weight: 756lb

Color: RAL7015 Grey outer / RAL9010 White Inner