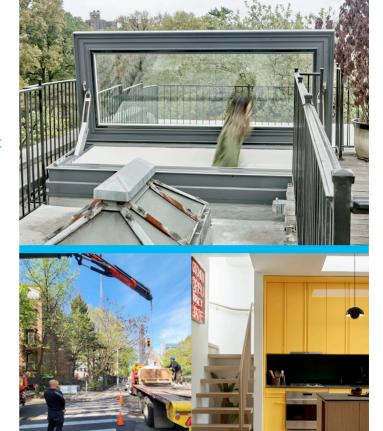

The contractors scope included a full gut out renovation of the whole 5th floor unit which included a staircase that leads up to a private rooftop terrace.

S Portland Ave

The contractor was in contact with the Glazing Vision team in Hartford, CT

(Project Manager)

The company used to boom the unit up the roof was called CHESAKL. A permit was not used to close the road but it was temporarily shut the down while boomed up.

The Skydoor was supplied with easy clean coating on the glass to help keep the skylight clean. An external keypad that allows reentry from the rooftop and a rain sensor so that the skylight will close in the event of rain.