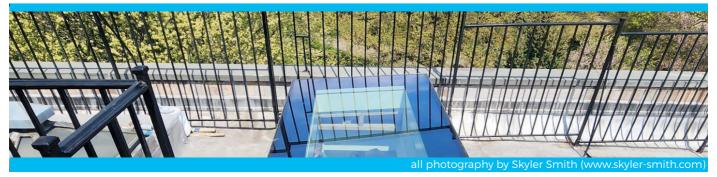

The contractors scope included a full gut out renovation of the whole 5th floor unit which included a staircase that leads up to a private rooftop terrace.

S Portland Ave

The contractor was in contact with the Glazing Vision team in Hartford, CT

The Skydoor is an ideal roof access solution for access when height is an issue.

otography by Skyler Smith (www.skyler-smith.com)

Skylight Specification: Skydoor 44 1/2" x 108 1/2"

Weight: 756lb

Color: RAL7015 Grey outer / RAL9010 White Inner