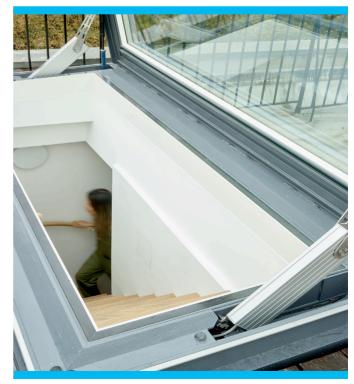

The architect decided to remove the existing roof stair enclosure and added a new open riser stair to open up the space. They added a new operable glass skylight hatch to get more natural light into the apartment.

The Skydoor is an ideal roof access solution for access when height is an issue.

otography by Skyler Smith (www.skyler-smith.com)

Skylight Specification: Skydoor 44 1/2" x 108 1/2"

Weight: 756lb

Color: RAL7015 Grey outer / RAL9010 White Inner